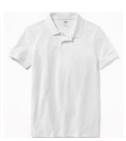

## **DAILY UNIFORM**

TOPS: RED, NAVY BLUE, OR WHITE POLO SHIRTS

**HOODIES:** RED, WHITE, GRAY, BLACK, OR NAVY BLUE SOLID HOODIES, NO LOGOS

BOTTOMS: KHAKI OR NAVY BLUE PANTS, SHORTS, SKIRTS, POLO DRESSES