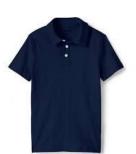

## **DAILY UNIFORM**

TOPS: RED, NAVY BLUE, OR WHITE POLO SHIRTS

**HOODIES:** RED, WHITE, GRAY, BLACK, OR NAVY BLUE SOLID HOODIES, NO LOGOS

BOTTOMS: KHAKI OR NAVY BLUE PANTS, SHORTS, SKIRTS, POLO DRESSES