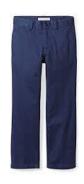

## **DAILY UNIFORM**

TOPS: RED, NAVY BLUE, OR WHITE POLO SHIRTS

**HOODIES:** RED, WHITE, GRAY, BLACK, OR NAVY BLUE SOLID HOODIES, NO LOGOS

BOTTOMS: KHAKI OR NAVY BLUE PANTS, SHORTS, SKIRTS, POLO DRESSES