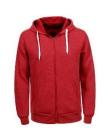

## **DAILY UNIFORM**

TOPS: RED, NAVY BLUE, OR WHITE POLO SHIRTS

**HOODIES:** RED, WHITE, GRAY, BLACK, OR NAVY BLUE SOLID HOODIES, NO LOGOS

BOTTOMS: KHAKI OR NAVY BLUE PANTS, SHORTS, SKIRTS, POLO DRESSES