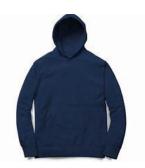

## **DAILY UNIFORM**

TOPS: RED, NAVY BLUE, OR WHITE POLO SHIRTS

**HOODIES:** RED, WHITE, GRAY, BLACK, OR NAVY BLUE SOLID HOODIES, NO LOGOS

BOTTOMS: KHAKI OR NAVY BLUE PANTS, SHORTS, SKIRTS, POLO DRESSES