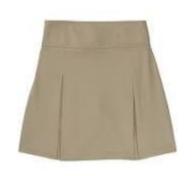

## **DAILY UNIFORM**

TOPS: RED, NAVY BLUE, OR WHITE POLO SHIRTS

**HOODIES:** RED, WHITE, GRAY, BLACK, OR NAVY BLUE SOLID HOODIES, NO LOGOS

BOTTOMS: KHAKI OR NAVY BLUE PANTS, SHORTS, SKIRTS, POLO DRESSES