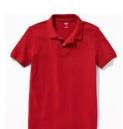

## **DAILY UNIFORM**

TOPS: RED, NAVY BLUE, OR WHITE POLO SHIRTS

**HOODIES:** RED, WHITE, GRAY, BLACK, OR NAVY BLUE SOLID HOODIES, NO LOGOS

BOTTOMS: KHAKI OR NAVY BLUE PANTS, SHORTS, SKIRTS, POLO DRESSES