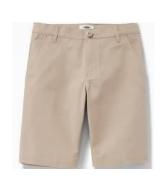

## **DAILY UNIFORM**

TOPS: RED, NAVY BLUE, OR WHITE POLO SHIRTS

**HOODIES:** RED, WHITE, GRAY, BLACK, OR NAVY BLUE SOLID HOODIES, NO LOGOS

BOTTOMS: KHAKI OR NAVY BLUE PANTS, SHORTS, SKIRTS, POLO DRESSES